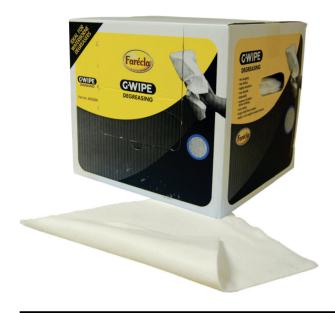

## Degreasing Wipes

## **Product Description**

G Wipe Degreasing wipes are used to remove all debris before painting and are ideal for use with solvent and water-based degreasers, without scratching the surface. The wipes are strong and highly absorbant, non-snagging and low linting.

## **Product Information**

**Size** 580mm x 530mm (100 pack)

Code Ctn Qty 1050200

## Key Benefits Saves Process Time Removes debris quickly and easily - Ideal for use with waterborne degreasers Won't Scratch Surfaces Ensures surface is free of debris before painting Highly Absorbent Holds 9 x its weight in water / solvents Dispense & Dispose Easily dispensable - Disposable, but can be used more than once